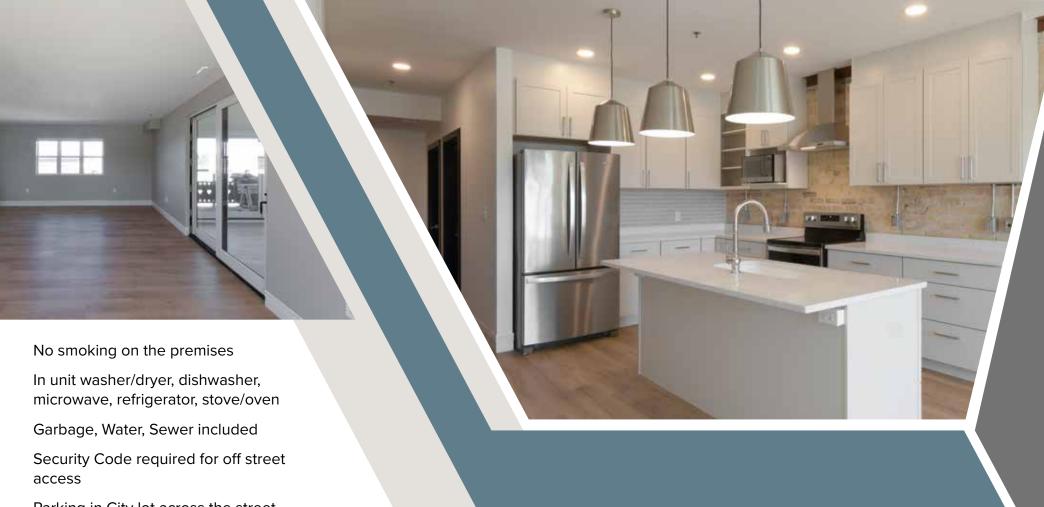

Parking in City lot across the street

Renters insurance required

Tenants to obtain a PO Box

Tenants pay electricity, gas, internet, cable

Deposit is one month rent

One pet (cat or dog) permitted for additional fee, \$50 per month

Pet deposit is a one time fee of \$150 nonrefundable

### **COMPLETELY RENOVATED**

Completely Renovated! Each apartment is unique and gives a nod to the 1914 historic charm with modern amenities including a center island in the kitchen, solid-surface countertops, refrigerator, dishwasher, microwave and in-unit washer and dryers.

Four units include outdoor patios, two apartments with Marvin Awaken Skylights, four with exposed brick to the interior. Low maintenance commercial grade, laminated veneer wood-grain flooring throughout, and a modern patterned tile in the bathrooms.

All with beautiful Marvin windows and TruStile doors!