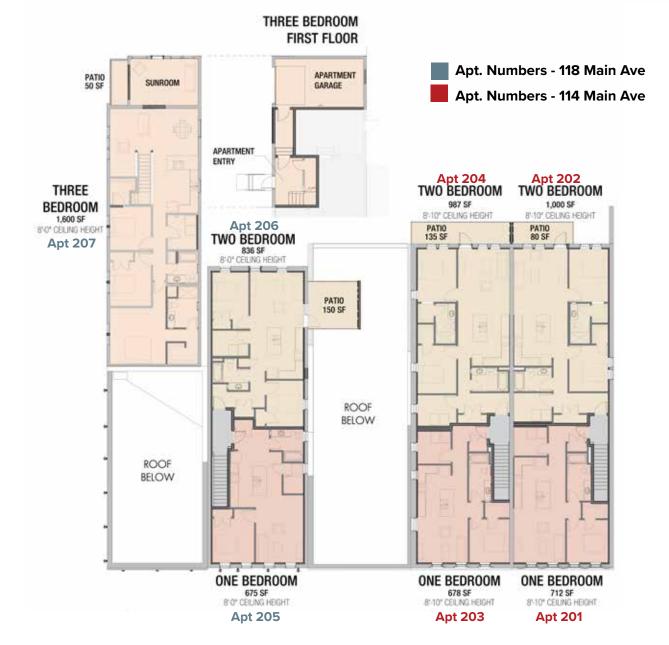

### **UNIQUE FEATURES**& FLOORPLANS

Apt 201 | 1 bed, 1 bath (712 SF) | \$960 Apt 202 | 2 bed, 2 bath (1,000 SF) | \$1150 Apt 203 | 1 bed, 1 bath (678 SF) | \$950 Apt 204 | 2 bed, 2 bath (987 SF) | \$1100 Apt 205 | 1 bed, 1 bath (675 SF) | \$975 Apt 206 | 2 bed, 1 bath (836 SF) | \$1075 Apt 207 | 3 bed, 2 bath (1,800 SF) | \$1375